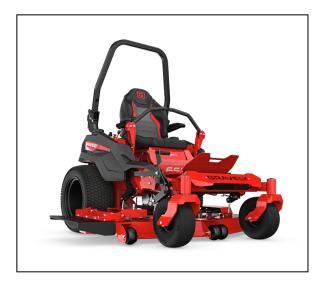

# **Gravely Pro-Turn 672 EFI Zero Turn Mower**

SURPASSING EXPECTATIONS WAS A GIVEN. OUR GOAL WAS TO REDEFINE THEM.

Introducing the new Pro-Turn 600, the latest and greatest addition to our new generation of zero-turn lawnmowers. We've pulled out all the stops to build a commercial machine focused on operator comfort without sacrificing its superior performance, and we wrapped it all up in a sleek new design. You'll cut more acreage faster yet feel less fatigued when you trailer up for the night. Once you hop on board this new standard for commercial mowers, you'll never look back.

#### **X-Factor® III Deck**

A new deck has been completely redesigned for better grass dispersion. Its new look is constructed from sevengauge steel to deliver years of solid performance.

## Large Diameter Tires

Both the front and rear provide a smoother ride and more traction in varying conditions.