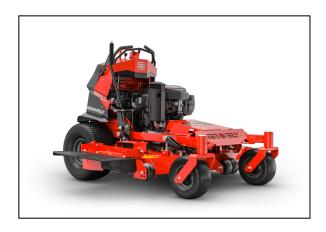

# **Gravely Pro-Stance 52" Stand On Mower**

Take on hills with confidence on the redesigned PRO-STANCE®. With redistributed weight and a lowered center of gravity, the PRO-STANCE offers versatility with a range of deck sizes. The redesigned PRO-STANCE will ensure you maximize your investment.