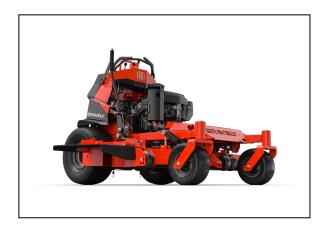

# Gravely Pro-Stance 52 Kawasaki EFI Stand On Mower

Take on hills with confidence on the redesigned PRO-STANCE®. With redistributed weight and a lowered center of gravity, the PRO-STANCE offers versatility with a range of deck sizes. The redesigned PRO-STANCE will ensure you maximize your investment.